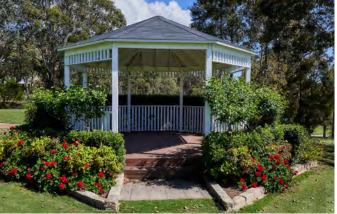

#### SUMMERHOUSE ROTUNDA

The elegant Summerhouse is a vision in white against the fairways and foliage. A gently sloping amphitheatre next to the 10th tee creates a memorable ceremony.

#### INCLUDED IN OUTDOOR CEREMONIES

- Fresh rose petal aisle
- Up to 40 white alfresco chairs
- Registry table and chair
- Midweek ceremony rehearsal with the venue Wedding Coordinator
- Access to clubhouse landscaped gardens for photos subject to weather conditions