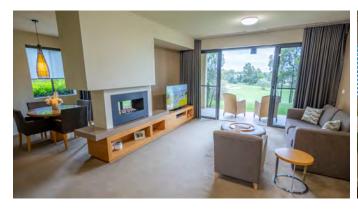

#### ONE BEDROOM APARTMENT

Your One Bedroom Apartment is ninety six square metres, with extra-spacious bedroom and bathroom with spa bath and separate shower, separate dining area plus a designer kitchen with German-made appliances. A two-way open fireplace between living and dining areas lends character as well as warmth in the cooler seasons.