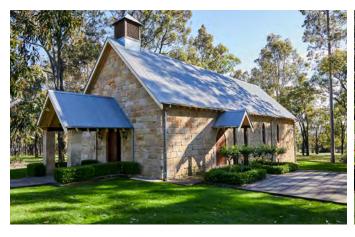

#### CARRIAGE HOUSE

Shaded by magnificent gum trees with the golf course beyond, this exquisite handcrafted convict cut sandstone building offers a unique atmosphere for your special day.

#### INCLUDED IN CARRIAGE HOUSE CEREMONIES

- Seating for 80 guests, with additional standing room available
- Microphone or iPod connectivity for your music
- Registry table and chair
- Fully air-conditioned
- Midweek ceremony rehearsal with the venue Wedding Coordinator
- Access to Clubhouse landscaped gardens for photos subject to weather conditions