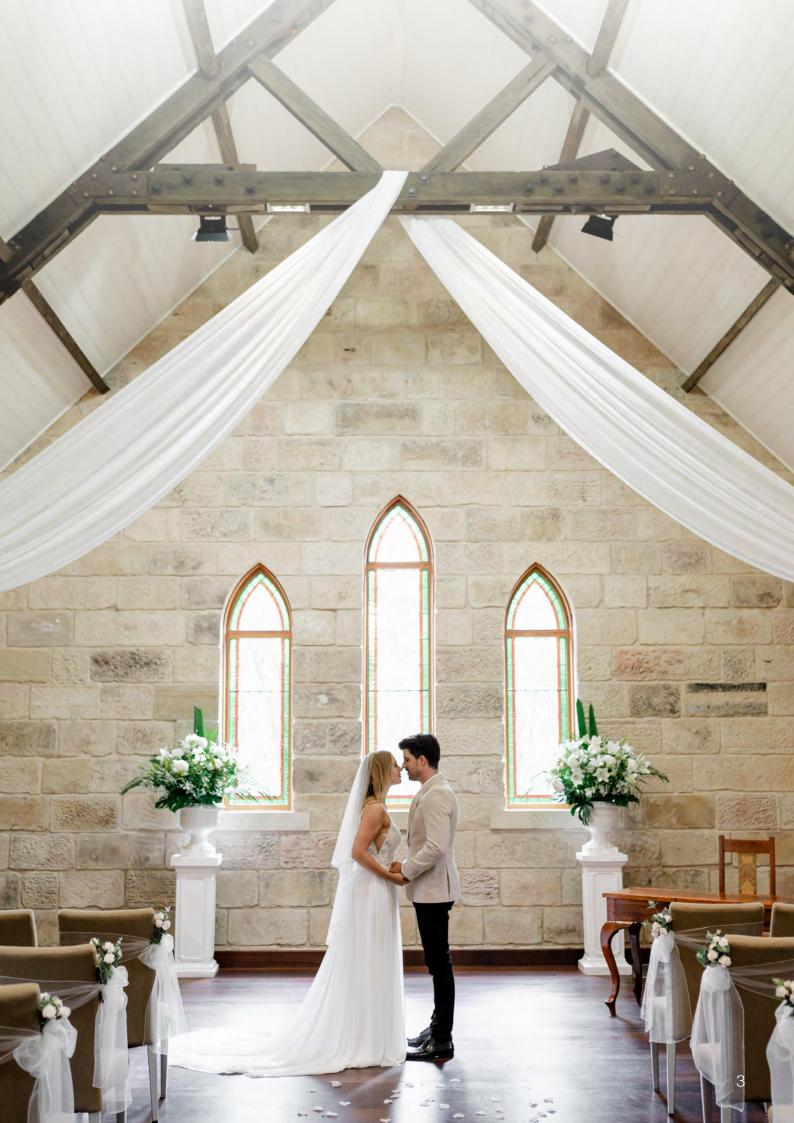

#### CARRIAGE HOUSE

Shaded by magnificent gum trees with the golf course beyond, this exquisite handcrafted convict cut sandstone building offers a unique atmosphere for your special day.

#### INCLUDED IN CARRIAGE HOUSE CEREMONIES

- Seating for 80 guests, with additional standing room available
- Microphone or iPod connectivity for your music
- Registry table and chair
- Fully air-conditioned
- Midweek ceremony rehearsal with the venue Wedding Coordinator
- Access to Clubhouse landscaped gardens for photos subject to weather conditions