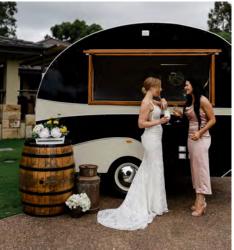

#### VINNIE THE VINTAGE VAN

Our custom Spitfire caravan Vinnie is available for hire on your special day. Add Vinnie to your post-ceremony celebrations as a Champagne or cocktail station, or use to serve a special dessert. Vinnie can be located at the Carriage House and the Founders and Barrington Room pre-function areas. \$770.00 per day. Food and Beverage additional.