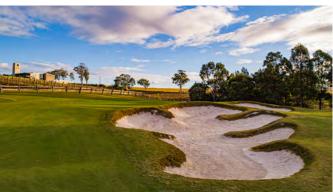

#### THE VINTAGE GOLF COURSE

The Vintage Golf Course is nestled amid the rolling hills of Pokolbin and the famous vineyards. This Greg Norman-design championship golf course was voted the Number 1 Public Access course in NSW. The par 71, 6310 metre course offers golfers of all levels a challenge with its distinctive undulating landscape and signature bunkering.