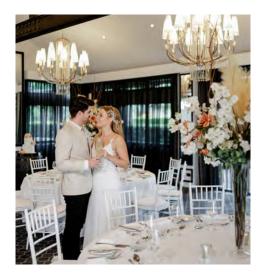

### Reception Options

#### BARRINGTON ROOM

Sitting beside the Clubhouse at the top of The Vintage Golf Course. The Barrington Room is a modern and elegant interior enjoying views over the manicured 18th green and valley beyond.