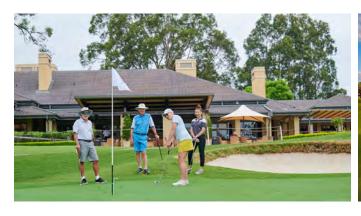

#### THE VINTAGE GOLF COURSE

The Vintage Golf Course is nestled amid the rolling hills of Pokolbin and the famous vineyards. This Greg Norman-design championship golf course was voted the Number 1 Public Access course in NSW. The par 71, 6310 metre course offers golfers of all levels a challenge with its distinctive undulating landscape and signature bunkering.