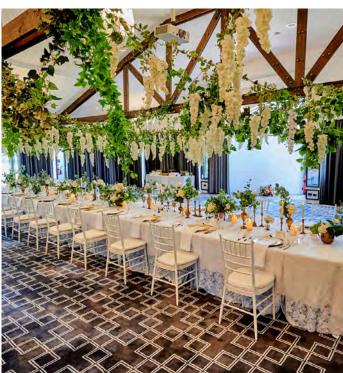

#### BARRINGTON ROOM

Sitting beside the Clubhouse at the top of The Vintage Golf Course. The Barrington Room is a modern and elegant interior enjoying views over the manicured 18th green and valley beyond.

#### THE FOUNDERS ROOM

The largest venue at 300 sqm is located adjacent to the elegant Château Élan Hotel. With a modern, elegant interior, the Founders Room seats 170 with a dance floor and enjoys views over The Vintage Golf Course.