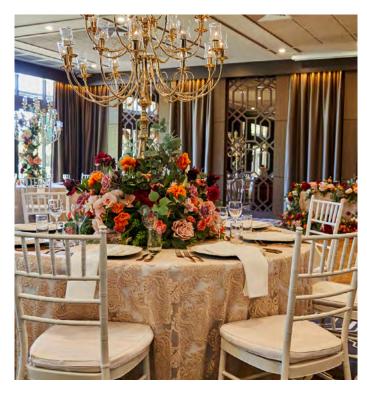

#### BARRINGTON ROOM

Sitting beside the Clubhouse at the top of The Vintage Golf Course. The Barrington Room is a modern and elegant interior enjoying views over the manicured 18th green and valley beyond.

#### THE FOUNDERS ROOM

The largest venue at 300 sqm is located adjacent to the elegant Château Élan Hotel. With a modern, elegant interior, the Founders Room seats 170 with a dance floor and enjoys views over The Vintage Golf Course.