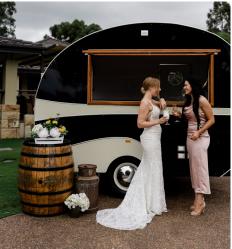

#### VINNIE THE VINTAGE VAN

Our custom Spitfire caravan Vinnie is available for hire on your special day. Add Vinnie to your post-ceremony celebrations as a Champagne or cocktail station, or use to serve a special dessert. Vinnie can be located at the Carriage House and the Founders and Barrington Room pre-function areas. \$750.00 per day. Food and Beverage additional.