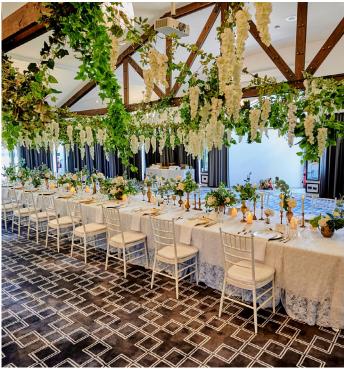

#### THE FOUNDERS ROOM

The largest venue at 300 sqm is located adjacent to the elegant Château Élan Hotel. With a modern, elegant interior, the Founders Room seats 170 with a dance floor and enjoys views over The Vintage Golf Course.

#### THE FOUNDERS TERRACE - OUTDOOR RECEPTION

The Terrace is located in front of the Founders Room with it's sweeping views of the Summer House Rotunda and our award-winning golf course, the Founder's Terrace creates a magical atmosphere for your outdoor function.