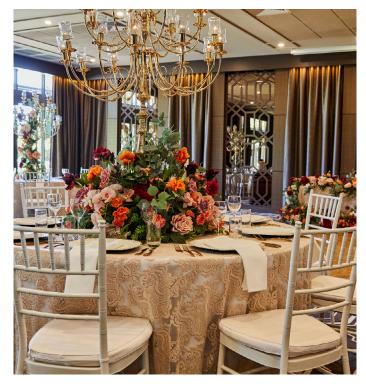

#### BARRINGTON ROOM

Sitting beside the Clubhouse at the top of The Vintage Golf Course. The Barrington Room is a modern and elegant interior enjoying views over the manicured 18th green and valley beyond.

#### THE FOUNDERS ROOM

The largest venue at 300 sqm is located adjacent to the elegant Château Élan Hotel. With a modern, elegant interior, the Founders Room seats 170 with a dance floor and enjoys views over The Vintage Golf Course.