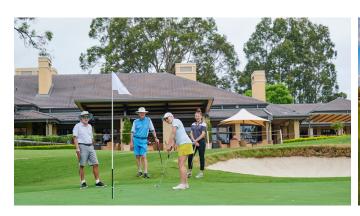

#### THE VINTAGE GOLF COURSE

The Vintage Golf Course is nestled amid the rolling hills of Pokolbin and the famous vineyards. This Greg Norman-design championship golf course was voted the Number 1 Public Access course in NSW. The par 71, 6310 metre course offers golfers of all levels a challenge with its distinctive undulating landscape and signature bunkering.