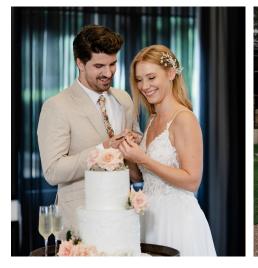

### CHÂTEAU ÉLAN WEDDING PACKAGE

\$175 per person

#### Package inclusions:

- ♦ 5-hour function room hire
- ♦ ½ hour pre-dinner canapés
- ♦ 2-course dinner, alternately served
- ♦ 5-hour Premium beverage package
- ♦ Your wedding cake served on platters to tables for dessert
- ♦ Freshly brewed tea and coffee
- ♦ Parquetry dance floor
- ♦ Lectern and microphone
- ♦ White linen and napery for guest tables and bridal table
- ♦ Allocated Venue Coordinator for floor plan, deliveries and set up requirements
- ♦ Coordination of supplied place cards and table settings
- ♦ Seating plan at reception entry and menu cards (3) for each table
- ♦ Mid-week menu tasting for the couple with Venue Coordinator
- Chauffeur driven golf cart to select photo locations around the property on two 6-seater buggies (maximum 11 people with additional carts available subject to availability). Locations are subject to weather conditions.
- Accommodation at Château Élan for the couple on your wedding night in a Spa Suite with complimentary breakfast in our onsite restaurant.