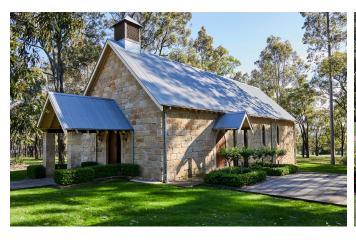

#### CARRIAGE HOUSE

Shaded by magnificent gum trees with the golf course beyond, this exquisite handcrafted convict cut sandstone building offers a unique atmosphere for your special day.

#### INCLUDED IN CARRIAGE HOUSE CEREMONIES

- Seating for 80 guests, with additional standing room available
- Microphone or iPod connectivity for your music
- Registry table and chair
- Fully air-conditioned
- Midweek ceremony rehearsal with the venue Wedding Coordinator
- Access to Clubhouse landscaped gardens for photos subject to weather conditions