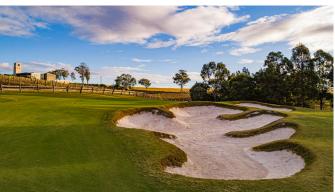

#### THE VINTAGE GOLF COURSE

The Vintage Golf Course is nestled amid the rolling hills of Pokolbin and the famous vineyards. This Greg Norman-design championship golf course was voted the Number 1 Public Access course in NSW. The par 71, 6310 metre course offers golfers of all levels a challenge with its distinctive undulating landscape and signature bunkering.