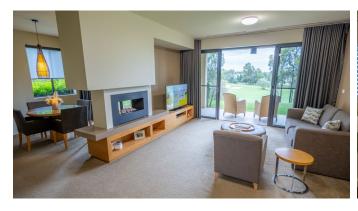

#### ONE BEDROOM APARTMENT

Your One Bedroom Apartment is ninety six square metres, with extra-spacious bedroom and bathroom with spa bath and separate shower, separate dining area plus a designer kitchen with German-made appliances. A two-way open fireplace between living and dining areas lends character as well as warmth in the cooler seasons.